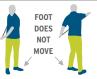

#### **HIP ROTATIONS**

(10 EACH LEG)

KEEP ONE FOOT STILL. ROTATE HIPS IN + OUT. HOLD ENDS OF CLUB.