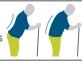

# LAT STRETCH + HIP HINGE (10)

HINGE FORWARD FROM HIPS. KEEP BACK FLAT + ARMS EXTENDED OUT.