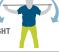

### W TURNS (20 REPS)

KEEP HIPS + LOWER BODY STILL. SMOOTHLY TURN TRUNK LEFT + RIGHT WITH CLUB ACROSS YOUR BACK.