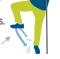

#### **HIP ROTATIONS**

(10 EACH LEG)

KEEP ONE FOOT STILL. ROTATE HIPS IN + OUT. HOLD ENDS OF CLUB.